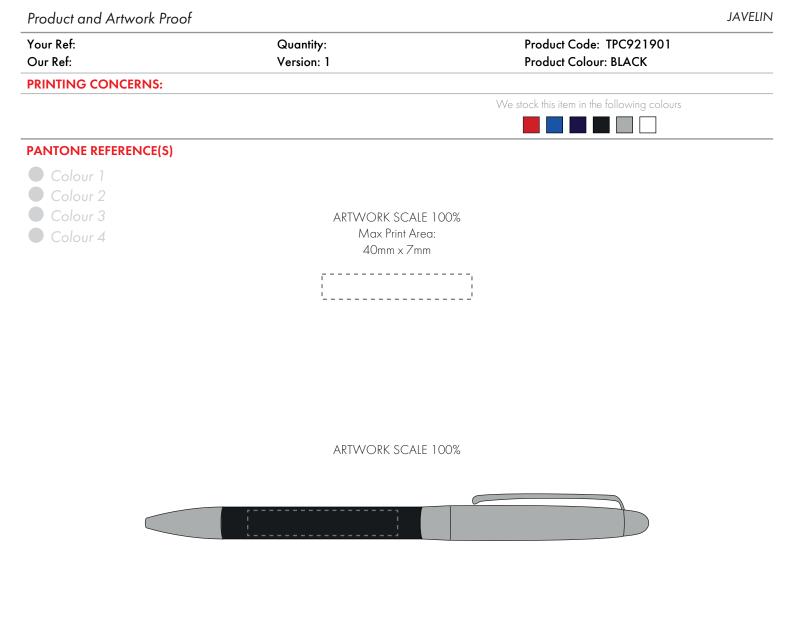

| The dashed line | is to domo | netrato print ar | a and will not | appoar op vou | r printed item |
|-----------------|------------|------------------|----------------|---------------|----------------|